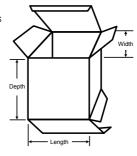

#### **Cartons**

- SBS and e-flute corrugated materials
- Printed and unprinted
- Custom graphic designs
- Custom sizes

| Carton | Dimensions |        |       |  |  |
|--------|------------|--------|-------|--|--|
| #      | L          | W      | D     |  |  |
| 1001   | 6.8"       | 3.2"   | 6.8"  |  |  |
| 1002   | 4.375"     | 1.312" | 6.0"  |  |  |
| 1003   | 6.0"       | 1.3"   | 6.0"  |  |  |
| 1004   | 2.8"       | 0.8"   | 7.0"  |  |  |
| 1005   | 5.8"       | 3.0"   | 5.8"  |  |  |
| 1006   | 6.5"       | 1.6"   | 12.5" |  |  |
| 1007   | 3.0"       | 0.875" | 2.5"  |  |  |
| 1008   | 9.0"       | 4.0"   | 7.0"  |  |  |
| 1010   | 6.0"       | 1.0"   | 13.0" |  |  |