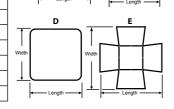

#### Foam / Urethane

- Die-cut and molded
- Cross-linked polyethylene foam and urethane
- EO and Gamma sterilization compatible
- Custom designs

| Foam /        | Dimensions |       |       |  |  |
|---------------|------------|-------|-------|--|--|
| Urethane<br># | L          | W     | D     |  |  |
| A-Foam        | 4.4"       | 4.4"  | 2.0"  |  |  |
| B-Foam        | 3.4"       | 3.4"  | 0.13" |  |  |
| C-Foam        | 4.8"       | 4.8"  | 0.38" |  |  |
| D-Foam        | 2.3"       | 2.3"  | 0.13" |  |  |
| E-Foam        | 6.5"       | 6.5"  | 0.13" |  |  |
| F-Foam        | 1.5"       | 2.0"  | N/A   |  |  |
| G-Uret        | 9.8"       | 3.9"  | N/A   |  |  |
| H-Foam        | 16.5"      | 8.0"  | 2.0"  |  |  |
| I-Foam        | 1.13"      | 1.13" | N/A   |  |  |