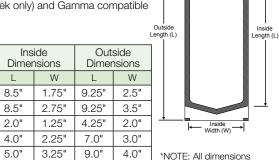

# **Trays**

- Precision, pressure-formed
- 1073 B Tyvek Lidstock

8.75"

14.0"

6.25"

4.25"

4.5"

6.25"

- Single or double barrier
- Custom foam and urethane protection available
- Five-year shelf life (data upon request)
- EO and Gamma sterilization compatible

\*NOTE: All dimensions are approximate

| Inside Dimensions |                                         |                                                                                     | Outside Dimensions                                                                                                                                                                                                                                                                                                                                            |                                                                                                                                                                                                                                                                                                                                                                                                                                                                                  |                                                                                                                                                                                                                                                                                                                                                                                                                                                                                                                                                                                                    |
|-------------------|-----------------------------------------|-------------------------------------------------------------------------------------|---------------------------------------------------------------------------------------------------------------------------------------------------------------------------------------------------------------------------------------------------------------------------------------------------------------------------------------------------------------|----------------------------------------------------------------------------------------------------------------------------------------------------------------------------------------------------------------------------------------------------------------------------------------------------------------------------------------------------------------------------------------------------------------------------------------------------------------------------------|----------------------------------------------------------------------------------------------------------------------------------------------------------------------------------------------------------------------------------------------------------------------------------------------------------------------------------------------------------------------------------------------------------------------------------------------------------------------------------------------------------------------------------------------------------------------------------------------------|
| L                 | W                                       | D                                                                                   | L                                                                                                                                                                                                                                                                                                                                                             | W                                                                                                                                                                                                                                                                                                                                                                                                                                                                                | D                                                                                                                                                                                                                                                                                                                                                                                                                                                                                                                                                                                                  |
| 4.5"              | 4.5"                                    | 2.8"                                                                                | 5.5"                                                                                                                                                                                                                                                                                                                                                          | 5.5"                                                                                                                                                                                                                                                                                                                                                                                                                                                                             | 2.9"                                                                                                                                                                                                                                                                                                                                                                                                                                                                                                                                                                                               |
| 5.6"              | 5.6"                                    | 3.2"                                                                                | 6.4"                                                                                                                                                                                                                                                                                                                                                          | 6.4"                                                                                                                                                                                                                                                                                                                                                                                                                                                                             | 3.3"                                                                                                                                                                                                                                                                                                                                                                                                                                                                                                                                                                                               |
| 3.4"              | 3.4"                                    | 2.4"                                                                                | 4.6"                                                                                                                                                                                                                                                                                                                                                          | 4.6"                                                                                                                                                                                                                                                                                                                                                                                                                                                                             | 2.5"                                                                                                                                                                                                                                                                                                                                                                                                                                                                                                                                                                                               |
| 4.5"              | 4.5"                                    | 2.8"                                                                                | 5.5"                                                                                                                                                                                                                                                                                                                                                          | 5.5"                                                                                                                                                                                                                                                                                                                                                                                                                                                                             | 2.9"                                                                                                                                                                                                                                                                                                                                                                                                                                                                                                                                                                                               |
| 3.4"              | 3.4"                                    | 1.2"                                                                                | 4.6"                                                                                                                                                                                                                                                                                                                                                          | 4.6"                                                                                                                                                                                                                                                                                                                                                                                                                                                                             | 1.3"                                                                                                                                                                                                                                                                                                                                                                                                                                                                                                                                                                                               |
| 4.5"              | 4.5"                                    | 1.4"                                                                                | 5.5"                                                                                                                                                                                                                                                                                                                                                          | 5.5"                                                                                                                                                                                                                                                                                                                                                                                                                                                                             | 1.5"                                                                                                                                                                                                                                                                                                                                                                                                                                                                                                                                                                                               |
| 2.3"              | 2.3"                                    | 1.0"                                                                                | 3.7"                                                                                                                                                                                                                                                                                                                                                          | 3.7"                                                                                                                                                                                                                                                                                                                                                                                                                                                                             | 1.1"                                                                                                                                                                                                                                                                                                                                                                                                                                                                                                                                                                                               |
| 9.8"              | 4.1"                                    | 1.2"                                                                                | 11.1"                                                                                                                                                                                                                                                                                                                                                         | 5.2"                                                                                                                                                                                                                                                                                                                                                                                                                                                                             | 1.3"                                                                                                                                                                                                                                                                                                                                                                                                                                                                                                                                                                                               |
| 10.0"             | 4.3"                                    | 1.4"                                                                                | 12.3"                                                                                                                                                                                                                                                                                                                                                         | 6.4"                                                                                                                                                                                                                                                                                                                                                                                                                                                                             | 1.5"                                                                                                                                                                                                                                                                                                                                                                                                                                                                                                                                                                                               |
|                   | 4.5" 5.6" 3.4" 4.5" 3.4" 4.5" 2.3" 9.8" | L W 4.5" 4.5" 5.6" 5.6" 3.4" 3.4" 4.5" 4.5" 3.4" 3.4" 4.5" 4.5" 2.3" 2.3" 9.8" 4.1" | L         W         D           4.5"         4.5"         2.8"           5.6"         5.6"         3.2"           3.4"         3.4"         2.4"           4.5"         4.5"         2.8"           3.4"         3.4"         1.2"           4.5"         4.5"         1.4"           2.3"         2.3"         1.0"           9.8"         4.1"         1.2" | L         W         D         L           4.5"         4.5"         2.8"         5.5"           5.6"         5.6"         3.2"         6.4"           3.4"         3.4"         2.4"         4.6"           4.5"         4.5"         2.8"         5.5"           3.4"         3.4"         1.2"         4.6"           4.5"         4.5"         1.4"         5.5"           2.3"         2.3"         1.0"         3.7"           9.8"         4.1"         1.2"         11.1" | L         W         D         L         W           4.5"         4.5"         2.8"         5.5"         5.5"           5.6"         5.6"         3.2"         6.4"         6.4"           3.4"         3.4"         2.4"         4.6"         4.6"           4.5"         4.5"         2.8"         5.5"         5.5"           3.4"         3.4"         1.2"         4.6"         4.6"           4.5"         4.5"         1.4"         5.5"         5.5"           2.3"         2.3"         1.0"         3.7"         3.7"           9.8"         4.1"         1.2"         11.1"         5.2" |