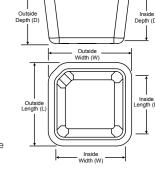

# **Trays**

- Precision, pressure-formed
- 1073 B Tyvek Lidstock

8.75"

14.0"

6.25"

4.25"

4.5"

6.25"

- Single or double barrier
- Custom foam and urethane protection available
- Five-year shelf life (data upon request)
- EO and Gamma sterilization compatible

\*NOTE: All dimensions are approximate

| Inside Dimensions |                                         |                                                                                     | Outside Dimensions                                                                                                                                                                                                                                                                                                                                            |                                                                                                                                                                                                                                                                                                                                                                                                                                                                                  |                                                                                                                                                                                                                                                                                                                                                                                                                                                                                                                                                                                                    |
|-------------------|-----------------------------------------|-------------------------------------------------------------------------------------|---------------------------------------------------------------------------------------------------------------------------------------------------------------------------------------------------------------------------------------------------------------------------------------------------------------------------------------------------------------|----------------------------------------------------------------------------------------------------------------------------------------------------------------------------------------------------------------------------------------------------------------------------------------------------------------------------------------------------------------------------------------------------------------------------------------------------------------------------------|----------------------------------------------------------------------------------------------------------------------------------------------------------------------------------------------------------------------------------------------------------------------------------------------------------------------------------------------------------------------------------------------------------------------------------------------------------------------------------------------------------------------------------------------------------------------------------------------------|
| L                 | W                                       | D                                                                                   | L                                                                                                                                                                                                                                                                                                                                                             | W                                                                                                                                                                                                                                                                                                                                                                                                                                                                                | D                                                                                                                                                                                                                                                                                                                                                                                                                                                                                                                                                                                                  |
| 4.5"              | 4.5"                                    | 2.8"                                                                                | 5.5"                                                                                                                                                                                                                                                                                                                                                          | 5.5"                                                                                                                                                                                                                                                                                                                                                                                                                                                                             | 2.9"                                                                                                                                                                                                                                                                                                                                                                                                                                                                                                                                                                                               |
| 5.6"              | 5.6"                                    | 3.2"                                                                                | 6.4"                                                                                                                                                                                                                                                                                                                                                          | 6.4"                                                                                                                                                                                                                                                                                                                                                                                                                                                                             | 3.3"                                                                                                                                                                                                                                                                                                                                                                                                                                                                                                                                                                                               |
| 3.4"              | 3.4"                                    | 2.4"                                                                                | 4.6"                                                                                                                                                                                                                                                                                                                                                          | 4.6"                                                                                                                                                                                                                                                                                                                                                                                                                                                                             | 2.5"                                                                                                                                                                                                                                                                                                                                                                                                                                                                                                                                                                                               |
| 4.5"              | 4.5"                                    | 2.8"                                                                                | 5.5"                                                                                                                                                                                                                                                                                                                                                          | 5.5"                                                                                                                                                                                                                                                                                                                                                                                                                                                                             | 2.9"                                                                                                                                                                                                                                                                                                                                                                                                                                                                                                                                                                                               |
| 3.4"              | 3.4"                                    | 1.2"                                                                                | 4.6"                                                                                                                                                                                                                                                                                                                                                          | 4.6"                                                                                                                                                                                                                                                                                                                                                                                                                                                                             | 1.3"                                                                                                                                                                                                                                                                                                                                                                                                                                                                                                                                                                                               |
| 4.5"              | 4.5"                                    | 1.4"                                                                                | 5.5"                                                                                                                                                                                                                                                                                                                                                          | 5.5"                                                                                                                                                                                                                                                                                                                                                                                                                                                                             | 1.5"                                                                                                                                                                                                                                                                                                                                                                                                                                                                                                                                                                                               |
| 2.3"              | 2.3"                                    | 1.0"                                                                                | 3.7"                                                                                                                                                                                                                                                                                                                                                          | 3.7"                                                                                                                                                                                                                                                                                                                                                                                                                                                                             | 1.1"                                                                                                                                                                                                                                                                                                                                                                                                                                                                                                                                                                                               |
| 9.8"              | 4.1"                                    | 1.2"                                                                                | 11.1"                                                                                                                                                                                                                                                                                                                                                         | 5.2"                                                                                                                                                                                                                                                                                                                                                                                                                                                                             | 1.3"                                                                                                                                                                                                                                                                                                                                                                                                                                                                                                                                                                                               |
| 10.0"             | 4.3"                                    | 1.4"                                                                                | 12.3"                                                                                                                                                                                                                                                                                                                                                         | 6.4"                                                                                                                                                                                                                                                                                                                                                                                                                                                                             | 1.5"                                                                                                                                                                                                                                                                                                                                                                                                                                                                                                                                                                                               |
|                   | 4.5" 5.6" 3.4" 4.5" 3.4" 4.5" 2.3" 9.8" | L W 4.5" 4.5" 5.6" 5.6" 3.4" 3.4" 4.5" 4.5" 3.4" 3.4" 4.5" 4.5" 2.3" 2.3" 9.8" 4.1" | L         W         D           4.5"         4.5"         2.8"           5.6"         5.6"         3.2"           3.4"         3.4"         2.4"           4.5"         4.5"         2.8"           3.4"         3.4"         1.2"           4.5"         4.5"         1.4"           2.3"         2.3"         1.0"           9.8"         4.1"         1.2" | L         W         D         L           4.5"         4.5"         2.8"         5.5"           5.6"         5.6"         3.2"         6.4"           3.4"         3.4"         2.4"         4.6"           4.5"         4.5"         2.8"         5.5"           3.4"         3.4"         1.2"         4.6"           4.5"         4.5"         1.4"         5.5"           2.3"         2.3"         1.0"         3.7"           9.8"         4.1"         1.2"         11.1" | L         W         D         L         W           4.5"         4.5"         2.8"         5.5"         5.5"           5.6"         5.6"         3.2"         6.4"         6.4"           3.4"         3.4"         2.4"         4.6"         4.6"           4.5"         4.5"         2.8"         5.5"         5.5"           3.4"         3.4"         1.2"         4.6"         4.6"           4.5"         4.5"         1.4"         5.5"         5.5"           2.3"         2.3"         1.0"         3.7"         3.7"           9.8"         4.1"         1.2"         11.1"         5.2" |