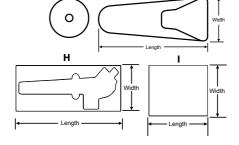

#### Foam / Urethane

- Die-cut and molded
- Cross-linked polyethylene foam and urethane
- EO and Gamma sterilization compatible
- Custom designs

| Foam /        | Dimensions |       |       |  |  |
|---------------|------------|-------|-------|--|--|
| Urethane<br># | L          | W     | D     |  |  |
| A-Foam        | 4.4"       | 4.4"  | 2.0"  |  |  |
| B-Foam        | 3.4"       | 3.4"  | 0.13" |  |  |
| C-Foam        | 4.8"       | 4.8"  | 0.38" |  |  |
| D-Foam        | 2.3"       | 2.3"  | 0.13" |  |  |
| E-Foam        | 6.5"       | 6.5"  | 0.13" |  |  |
| F-Foam        | 1.5"       | 2.0"  | N/A   |  |  |
| G-Uret        | 9.8"       | 3.9"  | N/A   |  |  |
| H-Foam        | 16.5"      | 8.0"  | 2.0"  |  |  |
| I-Foam        | 1.13"      | 1.13" | N/A   |  |  |